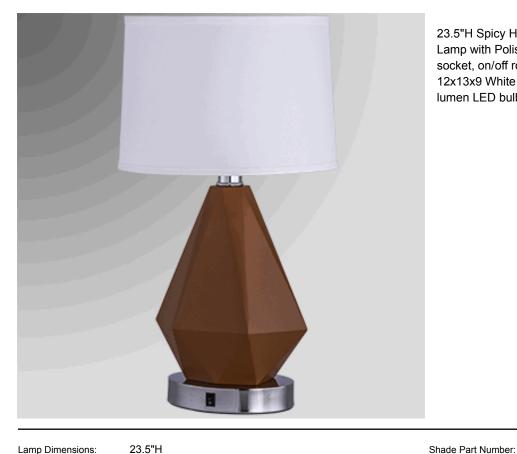

## 6442T-SH

23.5"H Spicy Hue Powder Coated Cast Aluminum Table Lamp with Polished Chrome accents, one medium base socket, on/off rocker base switch, 8' Silver 45° cord, 12x13x9 White Linen HB Shade. Recommend 1100 lumen LED bulb.

23.5"H Lamp Dimensions:

Lamp Finish: Spicy Hue and Polished Chrome

Switch: on/off rocker base switch

Bulb Wattage: Recommend 1100 lumen LED bulb, max rating

23 watt CFL

8' Silver 45° cord Cordset:

medium base Socket:

1213090HB

White Linen

12"x13"x9"

7.5"

UL Listed and Built to Exacting Commercial Standards